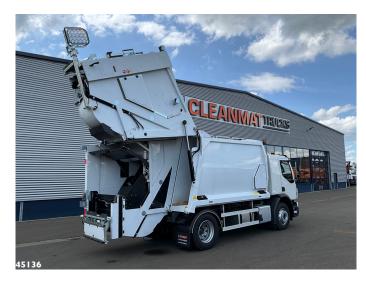

# Volvo FE 350 Norba 14m<sup>3</sup> 2 compartimenten NEW and UNUSED!

#### **Comments**

- Construction: Norba (type: MF 300 14H25), 14m³
- 2 compartments
- Loading: Geesink (type: Lifter L500), comb
- Comfort cabin
- Audio package DAB radio
- Traffic sign recognition
- Driver Alert Support
- Forward Collision Warning with emergency brake function
- Side Collision Avoidance Support
- 220 liter aluminum fuel tank
- 32 liter AdBlue tank
- 13 Ton driven axle (technical)