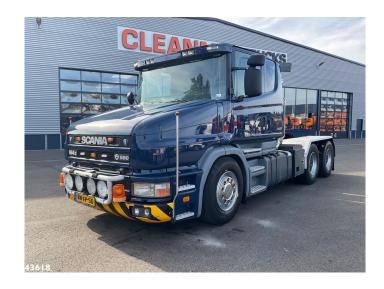

# Scania T 164.580 V8 6x4 Origineel NL Trekker!

| ID number        | 43618             |
|------------------|-------------------|
| License plate    | BN-FP-50          |
| 1st registration | 10-09-2002        |
| Mileage          | 801213            |
| Year             | 2002              |
| Chassis number   | YS2T6X40001281429 |
| Fuel             | Diesel            |
| Euro norm        | Euro 3            |
| Engine power     | 581hp / 427kw     |
| Transmission     | Manual            |
|                  |                   |

#### **Comments**

- V8 580 HP diesel engine
- Diesel engine Scania (type DC 1601L01I
- Gearbox GRS920
- Fuel tank 500 liters
- Boom support behind cabin
- Large toolbox
- 1 bed
- Very good original Dutch tractor head!