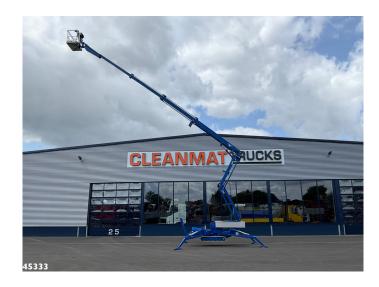

## Ommelift 25.00 RXJ Rups hoogwerker met knikgiek

| ID number        | 45333      |
|------------------|------------|
| 1st registration | 01-01-2016 |
| Year             | 2016       |
| Chassis number   | 8976IML    |
| Fuel             | Diesel     |

### **Comments**

- Maximum working height 25 meters
- Reach 12.8 meters
- 4 x hydraulic stabilized
- Load capacity work basket: 200 kg/2 persons
- Dimensions work basket: 125 cm x 80 cmx 110 cm
- Rotation work basket 41°
- Vertical rotation articulated boom 90°
- Superstructure rotation 355°
- With remote control
- 2 x crawler track, 170 cm x 23 cm
- Hybrid drive: diesel engine (14 kW) or electric (24 V / 22 A)
- Fuel tank capacity 26 liters
- Just 1737 working hours diesel engine and 201 working hours electric motor!
- In good condition!