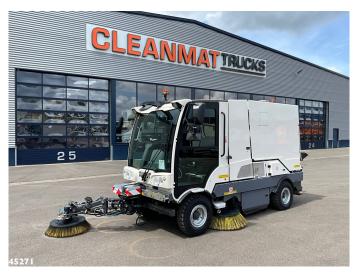

## **Dulevo 3000T Revolution Euro 6 with 3-rd brush**

| Acc | ess | oir | es |
|-----|-----|-----|----|

- Airconditioning
- Camera with monitor
- Central lubrication
- Euro 6
- Radio/CD player
- Reversing camera
- Steel suspension front and back side
- Warning lights

## **Comments**

- Duvelo (type 3000T Revolution) sweeper
- With 3rd brush
- Capacity: 3m³
- Sweeping left and right
- Just 2111 sweeping hours!
- Just 4568 engine hours!
- In good condition!

| General             |                 | Chassis               |      | Powertrain             |           |
|---------------------|-----------------|-----------------------|------|------------------------|-----------|
| Dimensions          | 520 x 170 x 250 | Own weight (kg)       |      | Transmission           | Automatic |
| Overall condition   | Good            | Loading capacity (kg) | -    | Cylinder capacity (cc) | -         |
| Technical condition | Good            | GVW (kg)              | 7050 | Engine power (pk)      | 98        |
| Optical condition   | Good            | Wheelbase (kg)        | 260  | Engine power (kw)      | 72        |