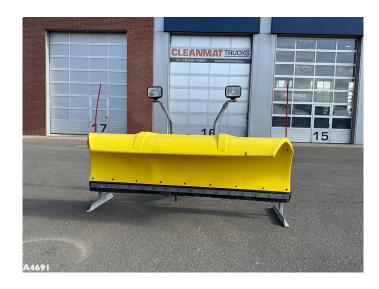

## Aebi Schmidt SNK 24.1 Sneeuwploeg

| ID number      | A4691    |
|----------------|----------|
| Year           | 2012     |
| Chassis number | 10065017 |
| Fuel           | Other    |

## **Comments**

- Aebi Schmidt snow plough (type SNK 24.1)
- This plough has a spring construction that can tilt the plough blade when pas
- Own weight: 230 kg
- Year of construction: 2018